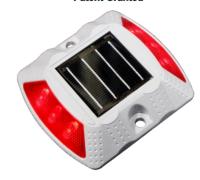

## Introduction

Smart solar stud with dura tough strength PDC housing to withstand heavy loads upto 30 tonnes nanotechnology reflectors provides guidance and advanced warning to drivers during night. Abrasion resistant silicon encapsulated monocrystalline solar panel ensures to charge the NiMH battery even at lower lux level. Unique patented technology ultrasonic joint of PC reflector in pressure die-casted housing.

## **Description**

| Product            | Solar Stud                                                              |
|--------------------|-------------------------------------------------------------------------|
| Version            | Standard                                                                |
| Dimensions         | 100X88X20 in mm                                                         |
| Patent No.         | 454005                                                                  |
| Parameters         | Standards                                                               |
| Housing            | ADC 12                                                                  |
| Base Cover of Stud | Silicon Potted                                                          |
| Reflector          | UV Stabilised                                                           |
| Power Source       | Monocrystalline Solar Module                                            |
| Battery            | NiMh 1.2V@1100mAh                                                       |
| LED                | Ultra Bright, 5mm Dia, Clear<br>Type                                    |
| LED Color          | Red, Yellow,Green, Blue,White                                           |
| Working Model      | Blinking or Constant(Charged at Daytime, Working automatically at night |
| Working Hours      | Blinking:-130 Hrs<br>Once Fully Charged for 8 Hrs                       |
| Visual Distance    | >500m                                                                   |
| Ingress Protection | IP67                                                                    |
| Resistance         | Upto 30T                                                                |
| Applications*      | Highway, Road, Park, Airport, Seaport Parking Lot Sidewalk              |