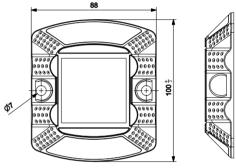

## **Description**

| Product            | Solar Stud                                                              |
|--------------------|-------------------------------------------------------------------------|
| Version            | Standard                                                                |
| Dimensions         | 100X88X20 in mm                                                         |
| Patent No.         | 454005                                                                  |
| Parameters         | Standards                                                               |
| Housing            | ADC 12                                                                  |
| Base Cover of Stud | Silicon Potted                                                          |
| Reflector          | UV Stabilised                                                           |
| Power Source       | Monocrystalline Solar Module                                            |
| Battery            | NiMh 1.2V@1100mAh                                                       |
| LED                | Ultra Bright, 5mm Dia, Clear<br>Type                                    |
| LED Color          | Red, Yellow,Green, Blue,White                                           |
| Working Model      | Blinking or Constant(Charged at Daytime, Working automatically at night |
| Working Hours      | Blinking:-130 Hrs<br>Once Fully Charged for 8 Hrs                       |
| Visual Distance    | >500m                                                                   |
| Ingress Protection | IP67                                                                    |
| Resistance         | Upto 30T                                                                |
| Applications*      | Highway, Road, Park, Airport, Seaport Parking Lot Sidewalk              |

## Patent Granted

Drawing