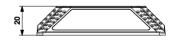

## **Description**

| Product            | Solar Stud                                                              |
|--------------------|-------------------------------------------------------------------------|
| Version            | Standard                                                                |
| Dimensions         | 100X88X20 in mm                                                         |
| Patent No.         | 454005                                                                  |
| Parameters         | Standards                                                               |
| Housing            | ADC 12                                                                  |
| Base Cover of Stud | Silicon Potted                                                          |
| Reflector          | UV Stabilised                                                           |
| Power Source       | Monocrystalline Solar Module                                            |
| Battery            | NiMh 1.2V@1100mAh                                                       |
| LED                | Ultra Bright, 5mm Dia, Clear<br>Type                                    |
| LED Color          | Red, Yellow,Green, Blue,White                                           |
| Working Model      | Blinking or Constant(Charged at Daytime, Working automatically at night |
| Working Hours      | Blinking:-130 Hrs<br>Once Fully Charged for 8 Hrs                       |
| Visual Distance    | >500m                                                                   |
| Ingress Protection | IP67                                                                    |
| Resistance         | Upto 30T                                                                |
| Applications*      | Highway, Road, Park, Airport, Seaport Parking Lot Sidewalk              |

## Patent Granted

Drawing