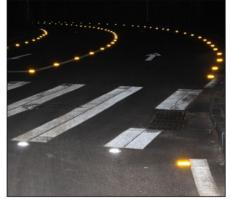

## Introduction

Smart solar stud with dura tough strength PDC housing to withstand heavy loads upto 30 tonnes nanotechnology reflectors provides guidance and advanced warning to drivers during night. Abrasion resistant silicon encapsulated monocrystalline solar panel ensures to charge the NiMH battery even at lower lux level. Unique patented technology ultrasonic joint of PC reflector in pressure die-casted housing.

## **Description**

| Product            | Solar Stud                                                              |
|--------------------|-------------------------------------------------------------------------|
| Version            | Standard                                                                |
| Dimensions         | 100X88X20 in mm                                                         |
| Patent No.         | 454005                                                                  |
| Parameters         | Standards                                                               |
| Housing            | ADC 12                                                                  |
| Base Cover of Stud | Silicon Potted                                                          |
| Reflector          | UV Stabilised                                                           |
| Power Source       | Monocrystalline Solar Module                                            |
| Battery            | NiMh 1.2V@1100mAh                                                       |
| LED                | Ultra Bright, 5mm Dia, Clear<br>Type                                    |
| LED Color          | Red, Yellow,Green, Blue,White                                           |
| Working Model      | Blinking or Constant(Charged at Daytime, Working automatically at night |
| Working Hours      | Blinking:-130 Hrs<br>Once Fully Charged for 8 Hrs                       |
| Visual Distance    | >500m                                                                   |
| Ingress Protection | IP67                                                                    |
| Resistance         | Upto 30T                                                                |
| Applications*      | Highway, Road, Park, Airport, Seaport Parking Lot Sidewalk              |