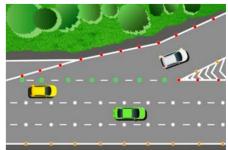

## Introduction

Smart solar stud with dura tough strength PDC housing to withstand heavy loads upto 30 tonnes nanotechnology reflectors provides guidance and advanced warning to drivers during night. Abrasion resistant silicon encapsulated monocrystalline solar panel ensures to charge the NiMH battery even at lower lux level. Unique patented technology ultrasonic joint of PC reflector in pressure die-casted housing.

<sup>\*</sup> For additional information please contact info@optikskarkhana.net Solar stud should be installed under the open sky where ample sunlight is available for its proper charging / functioning.